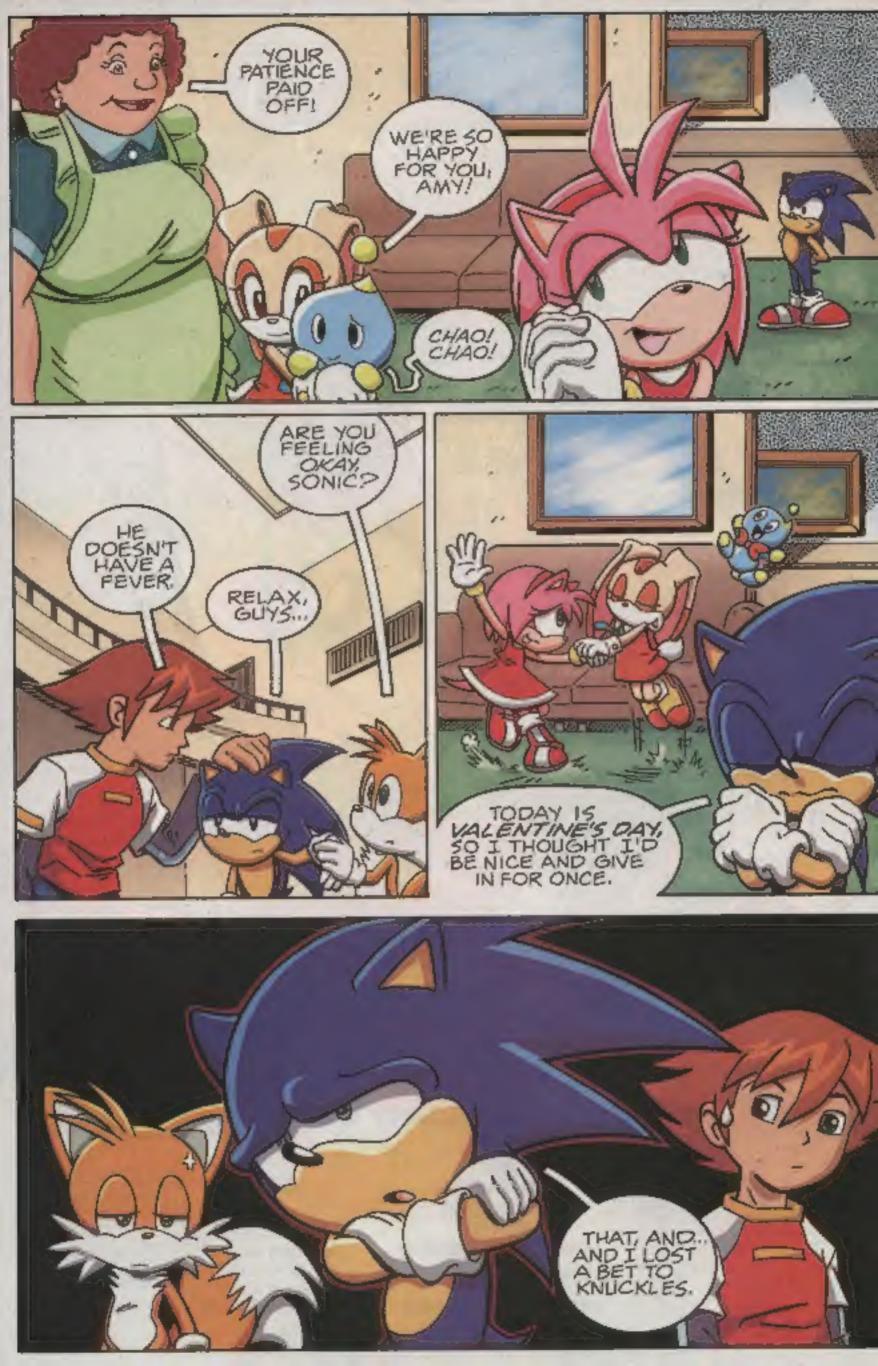

ME ON A DATE!

SONIC THE HEDGEHOG AND HIS FRIENDS WERE TOSSED TO EARTH WHEN ONE OF DOCTOR EGGMAN'S INVENTIONS MESSED UP! NOW THE COLORFUL CAST OF CRITTERS LIVES WITH THEIR NEW FRIEND CHRIS THORNDYKE IN HIS MANSION ESTATE! FROM THEIR HOME WORLD TO THE HUMAN WORLD, AMY ROSE HAS ALWAYS WANTED TO STEAL SONIC'S HEART. BUT THAT WILL NEVER HAPPEN-WAIT!-WHATP!